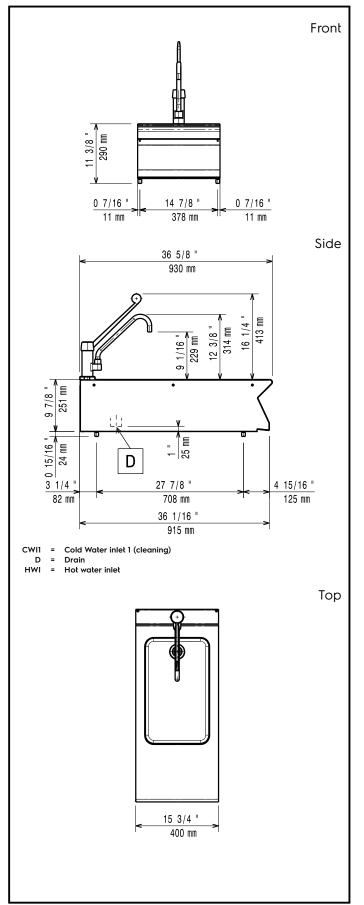

# Modular Cooking Range Line 900XP Sink Top with Water Column, 400 mm

| <b>\</b> \\ | $\sim$ | ter | • |
|-------------|--------|-----|---|
| ~ ~         | u      |     |   |

Drain line size: 1"1/2
Water cold/hot pipe size 1/2"

### **Key Information:**

External dimensions, Width: 400 mm
External dimensions, Depth: 930 mm
External dimensions, Height: 250 mm
Net weight: 20 kg

Modular Cooking Range Line 900XP Sink Top with Water Column, 400 mm