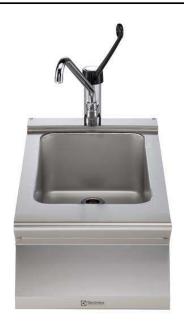

## Modular Cooking Range Line 900XP Sink Top with Water Column, 400 mm

| ITEM #  |  |
|---------|--|
| MODEL # |  |
| NAME #  |  |
|         |  |
| SIS #   |  |
| AIA #   |  |

391236 (E9SUNDQ000)

Sink Top with water mixing tap, 400mm

#### Item No.

930mm deep unit with 1,5mm thick AISI 304 stainless steel worktop and exterior panels in Stainless Steel with Scotch Brite finishing.

AISI 304 well, Imm-thick and 150mm deep with GN 1/1 dimensions. Features tap with hot and cold water knobs and right-angled side edges to allow flush fitting joints between units, eliminating gaps and possible dirt traps.

### **Main Features**

- Well with GN1/1+GN1/3 dimensions, 160mm deep.
- Top configuration allows installation on ambient base only (not possible to install on refrigerated nor freezer base).
- Suitable for countertop installation.
- Mixing tap with hot and cold water connection.

### Construction

- Model has right-angled side edges to allow flush fitting joints between units, eliminating gaps and possible dirt traps.
- All exterior panels in Stainless Steel with Scotch Brite finishing.
- AISI 304 well, 1,2 mm-thick.
- Side and rear panel in AISI 304 stainless steel.
- Unit is 930 mm deep to give a larger working surface area.
- AISI 304 stainless steel worktop, 2mm thick.